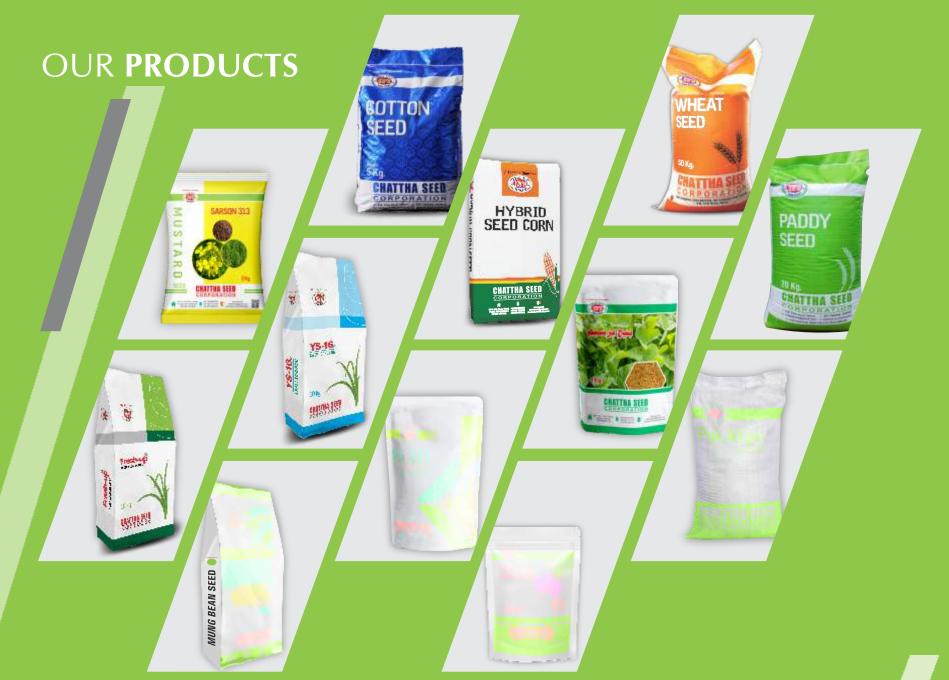

### **SEED PROCESSING UNIT:**

**CHATTHA SEED CORPORATION** has state of the art Seed Processing Units. After drying Procedure of seed processing as under:

- 1. Pre Cleaning
- 2. Fine Cleaning
- 3. Gravity Separation
- 4. Indent Cylinder
- 5. Seed Treatment
- 6. Packaging and Storage