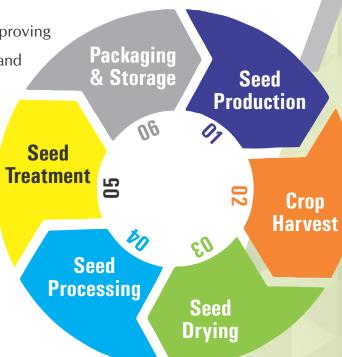

### **PRODUCTION FARMS:**

**CHATTHA SEED CORPORATION** has large scale Production and Multiplications Farms in different parts of the country. We produce different crop seeds in various locations keeping in view the different agro-climatic zone. All these Farms are managed by qualified Agricultural Experts. We ensure to produce and supply high quality seeds with higher yield performance.

### **SEED DRYING UNIT:**

It is very important to dry and store the seed in the allotted time for best performance. Seed moisture is brought to the recommended level for seed storage. Seed drawing uses a technique that does not affect its germination and production.

### **SEED PROCESSING UNIT:**

**CHATTHA SEED CORPORATION** has state of the art Seed Processing Units. After drying Procedure of seed processing as under:

- 1. Pre Cleaning
- 2. Fine Cleaning
- 3. Gravity Separation
- 4. Indent Cylinder
- 5. Seed Treatment
- 6. Packaging and Storage

# **QUALITY CONTROL LAB:**

**CHATTHA SEED CORPORATION** has a state of the art Quality Control Laboratory equipped with all necessary facilities to ensure best seed quality. The following flow-chart activities depicts the different stages of quality assurance.