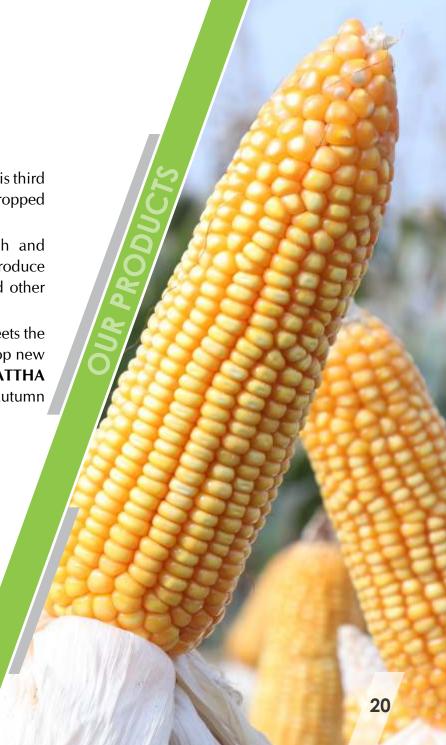

#### **HYBRID CORN SEED:**

#### CHATTHA SEED CORPORATION – The cornerstone of success

Maize being the highest yielding cereal crop in the world. In Pakistan maize is third important cereal after wheat and rice. Maize accounts for 4.8% of the total cropped area and 3.5% of the value of agricultural output.

**CHATTHA SEED CORPORATION** is pursuing an integrated research and development program for maize. The aim is to develop varieties that can produce higher yields at lower costs and are more tolerant of water shortages and other climatic conditions and diseases.