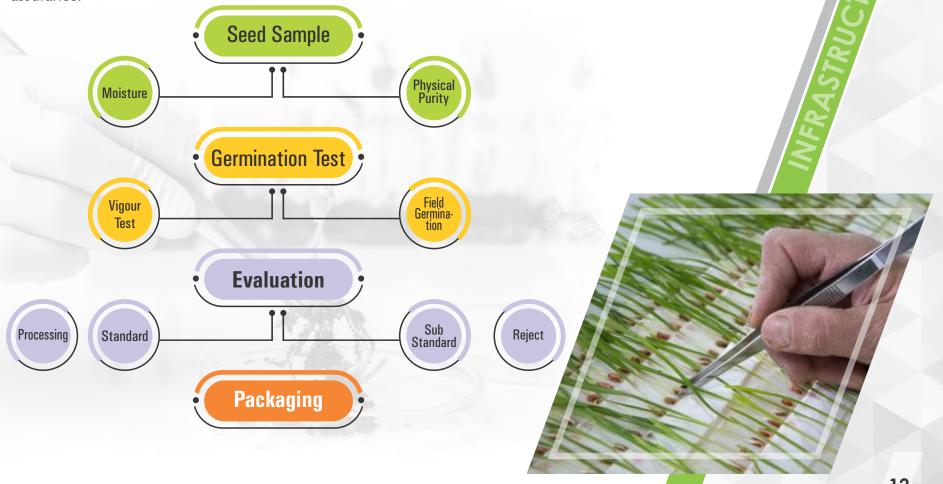

# **QUALITY CONTROL LAB:**

**CHATTHA SEED CORPORATION** has a state of the art Quality Control Laboratory equipped with all necessary facilities to ensure best seed quality. The following flow-chart activities depicts the different stages of quality assurance.