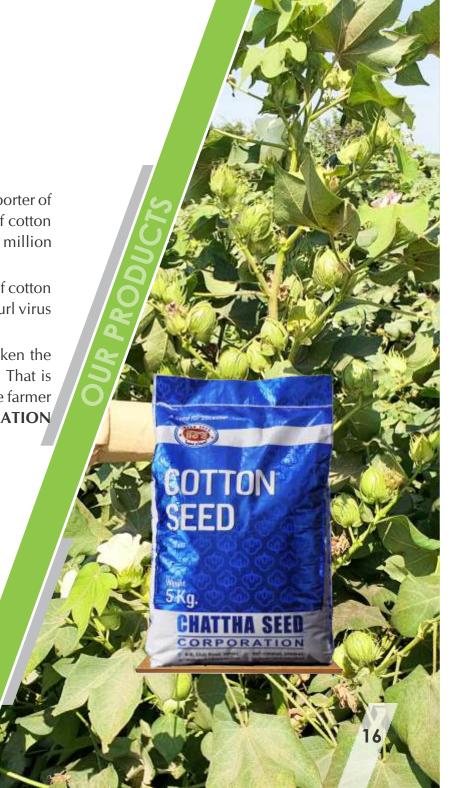

#### **COTTON SEED:**

#### CHATTHA SEED CORPORATION - A Major Player in Cotton Seed

Pakistan is the fifth largest producer of cotton in the world, the third largest exporter of raw cotton, the fourth largest consumer of cotton, and the largest exporter of cotton yarn. 1.3 million Farmers (out of a total of 5 million) cultivate cotton over 3 million hectares, covering 15 per cent of the cultivable area in the country.

**CHATTHA SEED CORPORATION** is working on introducing new varieties of cotton which are not only highly resistant to diseases but also effective against leaf curl virus as well as having high quality fiber characters.

**CHATTHA SEED CORPORATION** has the uniqueness that it has always taken the initiative in providing high yielding varieties based on modern technology. That is why the seeds of **CHATTHA SEED CORPORATION** are the top priority of the farmer in the cultivation of cotton. The seeds provided by **CHATTHA SEED CORPORATION** are more pure, disease free and healthy which guarantees higher yields.