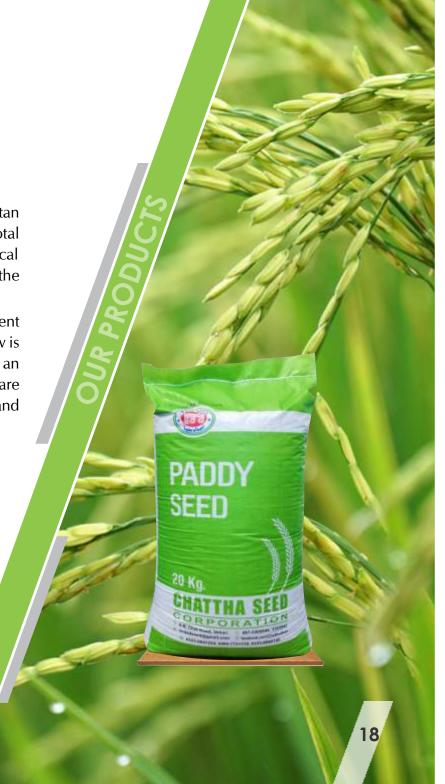

#### **PADDY SEED:**

#### **CHATTHA SEED CORPORATION – Prime Producer in Paddy**

Rice is the staple food of more than half of the world as well as Pakistan. Pakistan is the world's largest producer of white rice, accounting for 20% of total production. Rice is a major crop in Pakistan, and is the staple food for the local population in the eastern and southern parts of the country. The country has the largest area of fertile land under rice cultivation.

**CHATTHA SEED CORPORATION** specializes in the production of different verities of paddy with a long list of products and the company's main focus now is on hybrid paddy. In this regard, **CHATTHA SEED CORPORATION** signed an MOU with a well-known Chinese company in 2018, as a result of which we are developing varieties of rice keeping in view the major issues such as drought and heat resistance.