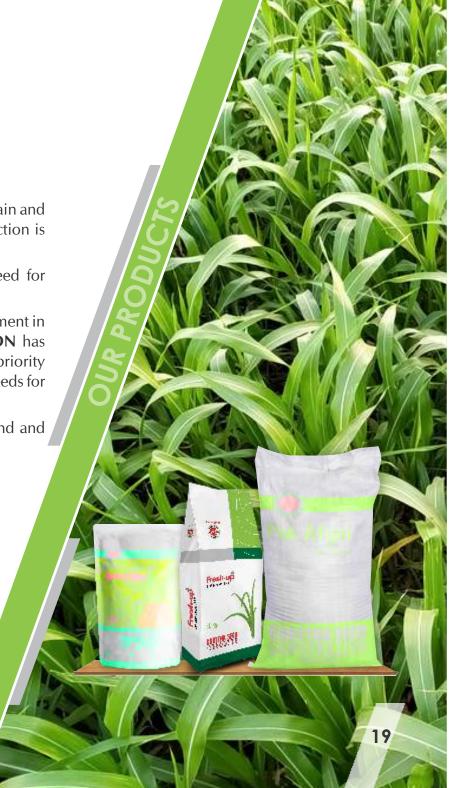

#### **FODDER SEED:**

#### **CHATTHA SEED CORPORATION - Striving for better nutrition for livestock**

Pakistan is blessed with diversified type of livestock. Fodder crops are the main and cheapest source of feed for livestock. However, shortage of fodder production is the major limiting factor for livestock production in our country.

**CHATTHA SEED CORPORATION** is producing high Quality Fodder Seed for vegetation of livestock, rich in minerals and protein.

**CHATTHA SEED CORPORATION** is also engaged in research and development in the field of fodder, as a result of which **CHATTHA SEED CORPORATION** has started local production of hybrid fodder maize and evergreen millet on priority basis. **CHATTHA SEED CORPORATION** is producing high quality fodder seeds for cattle, which are rich in minerals and protein.