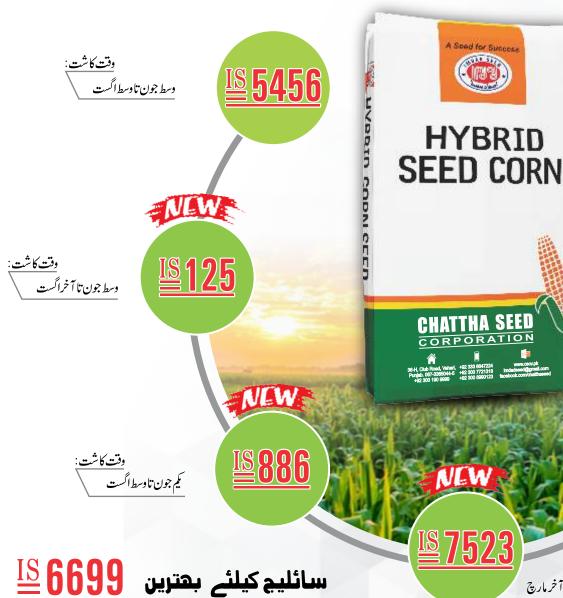

#### **HYBRID CORN SEED:**

#### CHATTHA SEED CORPORATION – The cornerstone of success

Maize being the highest yielding cereal crop in the world. In Pakistan maize is third important cereal after wheat and rice. Maize accounts for 4.8% of the total cropped area and 3.5% of the value of agricultural output.

**CHATTHA SEED CORPORATION** is pursuing an integrated research and development program for maize. The aim is to develop varieties that can produce higher yields at lower costs and are more tolerant of water shortages and other climatic conditions and diseases.

**CHATTHA SEED CORPORATION** strives to provide Maize Hybrids that meets the needs of each maize growing area. Input from farmers enables us to develop new and innovative corn hybrids that produce high yields and quality crops. **CHATTHA SEED CORPORATION** has the best quality hybrid seeds for Spring and Autumn cultivation of maize and Silage.

کئی دنیا میں سب سے زیادہ پیداوار دینے والی اناح کی فصل ہے۔ پاکستان میں مکئی، گندم اور چاول کے بعد تیسری اہم جنس ہے۔ مکئ کل کاشت شدہ رقبہ کا 4.8% اور زرعی پیداوا رکا% 3.5 ہے۔

چھے۔ سیڈ کارپوریشن مکئی کے لئے ایک مربوط ریسر چاور ڈویلپینٹ کاپروگرام جاری رکھے ہوئے ہے۔ جس کامقصد ایسی اقسام تیار کرنا ہے جوزیادہ کم مصارف استعمال کر کے زیادہ پیداوار دیں سکیس اور پانی کی کی اور دیگر موسمی حالات اور بیاریوں کے خلاف بر داشت کی اہل ہوں۔

چھہ سیڈ کارپوریشن پاکتان کے ہر علاقے کی ضرورت اور موسم کو مد نظر رکھتے ہوئے ایسے ہا تبر ڈنج م متعارف کروار ہی جن کے لئے نہ صرف کم زرعی مصارف در کار ہوتے ہیں بلکہ میہ ہا تبر ڈزیانی کی کمی اور موسم کی سختی کو ہر داشت کرنے کی زیادہ صلاحیت رکھتے ہیں۔ چھہ سیڈ کارپوریشن کے پاس بہار میہ گئی، موسمی مکئی اور سائلیج کے لیے بہترین معیار کے ہا تبر ڈنج موجو دہے جن کی کاشت ہیں۔

# موسمی کاشت کیلئے

HYBRID

### بهاریه کاشت کیلئے

<u>**\$\$ 9310**</u>

وقت کاشت: / کیم جنوری تا وسط فروری

<u>189800</u>

وسط جنوري تا آخر مارچ

NEW

**187262** 

وفت كاشت: کیم جنوری تا آخر مارچ

**№7523** 

NEW

وقت كاشت: کیم جنوری تا آخر مارچ