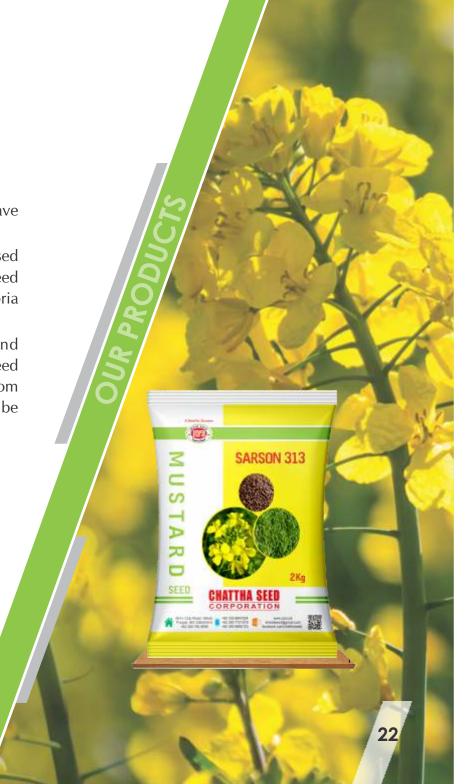

#### **MUSTARD SEED:**

Chattha Seed Corporation - Best Mustard Seed Producer

Mustard is an important crop grown in Pakistan as an oil seed crop. These have remained one of the major sources of oil in the sub-continent for centuries.

Mustard seeds and its oil is used for culinary purpose. Young leaves are used for vegetable purpose. Its oil cake is used for feeding cattle. Mustard-rapeseed groups includes Indian mustard, Brown and yellow sarson, raya and toria crop.

Chatha Seed Corporation is also conducting regular research and development program of Oilseed Crops. In the same context, Chatha Seed Corporation has also recently approved a variety of **SARSON-313** from Government of Pakistan. **SARSON-313** is a high yielding variety that can be mature in a short time with a high oil content and is also shuttering resistant.

سرسول ایک اہم فصل ہے جوپاکستان میں تیل دار جنس کے طور پر اگائی جاتی ہے۔ یہ صدیوں سے برصغیر میں تیل کے بڑے ذرائع میں سے ایک ہے۔ سرسوں کے نیج اور اس کا تیل کھانا پکانے کے لیے استعمال کیا جاتا ہے۔ پیٹے سبزیوں کے لیے (ساگ کے طور پر) استعمال ہوتے ہیں۔ اس کی کھل مویشیوں کو کھلانے کے لیے استعمال ہوتا ہے۔ سرسوں کے ریپ سیڈگروپوں میں ہندوستانی سرسوں، بھوری اور پہلی سرسن، رایا اور توریا کی فصل شامل ہیں۔

چھے۔ سیڈ کارپوریش آئل سیڈ کراپس کا بھی با قاعدہ طور پرریسرچ اور ڈلویلیپنٹ پروگرام جاری رکھے ہوئے ہے ای پس منظر میں چھے۔ سیڈ کارپوریش کی حال ہی میں ایک ورائٹی سرسول 313 گور نمنٹ آف پاکستان سے منظور کی گئی ہے۔ سرسول 313 کم وقت میں پک کر تیار ہونے والی زیادہ پید اوار کی حامل قتم ہے جس میں تیل کی مقد ارتجی زیادہ ہے اور یہ پک کر کرنے سے بھی محفوظ رہتی ہے۔