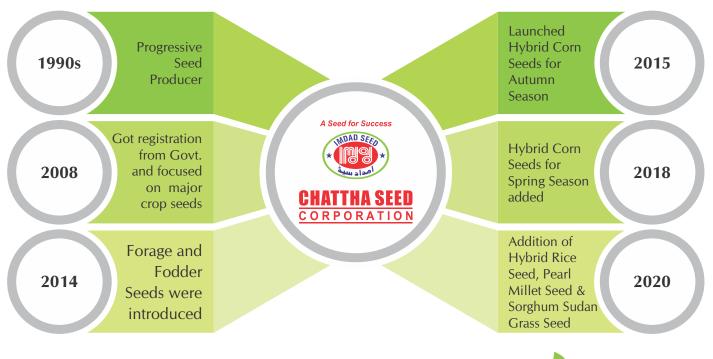

### **ABOUT US:**

Story began in 1990s. Back then we were progressive seed grower of Leading National Companies of Pakistan. Initially we have started producing seeds of Major crops i.e. Cotton, Wheat and Paddy.

**CHATTHA SEED CORPORATION** was registered in 2008 from Govt. of Pakistan and we have started Sales & Marketing of Seed to Farmer through Dealers.

- 2009 Focus on major crop seeds i.e. Cotton, Wheat & Paddy Seed.
- 2014 Forage and Fodder Seeds were introduced.
- 2015 **CHATTHA SEED CORPORATION** launched Hybrid Corn for Autumn Season.
- 2018 Spring Hybrid Corn Seeds were added in our product line.
- Addition of Hybrid Rice Seed, Hybrid Pearl Millet Seed and Sorghum Sudan Grass Seed in our product range.

سفر کا آغاز 1990 کی دہائی میں ہوا۔ اس وقت ہم معروف قومی کمپنیوں کے لئے ترتی پیند نئے تیار کرتے تھے۔ ابتدائی طور پر ہم نے بڑی فسلوں یعنی کپاس، گندم

1908 چھے سیڈ کار پوریشن حکومت پاکستان ہے رجسٹر ڈہوئی اور ڈیلرز کے ذریعے کسانوں کو نئے کی فروخت اور ہار کیڈنگ شروع کر دی گئی۔

2008 بڑی فسلوں کپاس، گندم اور دھان کے نئے کی فروخت اور ہار کیڈنگ ہے ابتدا ہوئی۔

2014 چارہ جات کے نئے متعارف کرائے گئے۔

2015 چھے سیڈ کار پوریشن نے موسمی مکئ کے ہا تبر ڈبنی کابا قاعدہ آغاز کیا۔

2018 بہاریہ مکئی کیلئے ہا تبر ڈباجر وار کے دبئے تھی بی شامل کے گئے۔

2018 بہاریہ مکئی کیلئے ہا تبر ڈباجر وار مدا ہمار جو ارکے نئے تھی پی اوا کیٹ ریٹے میں شامل ہوئے۔

2018 بہاریہ کو قاول ، ہا تبر ڈباجر وار سدا بہار جو ارکے نئے تھی پی اوا کیٹ ریٹے میں شامل ہوئے۔