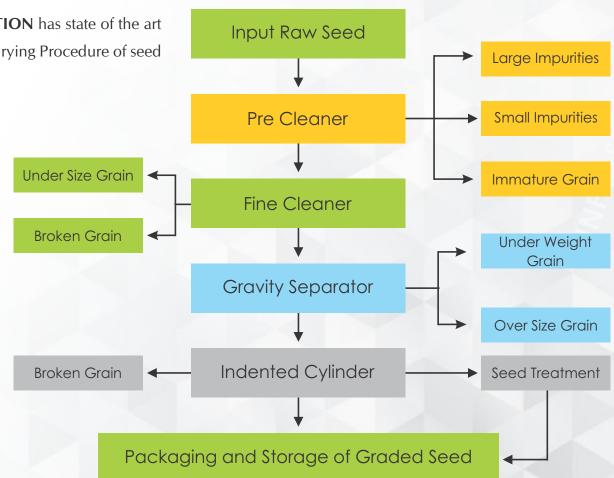

### **SEED PROCESSING UNIT:**

**CHATTHA SEED CORPORATION** has state of the art Seed Processing Units. After drying Procedure of seed processing as under:

- 1. Pre Cleaning
- 2. Fine Cleaning
- 3. Gravity Separation
- 4. Indent Cylinder
- 5. Seed Treatment
- 6. Packaging and Storage